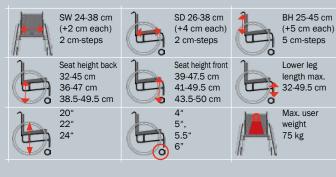

Jump alpha is the junior version of our Jump family and an including all-rounder for a life close to normality.
Jump is flexible and versatile while adapting easily to new needs. A real champion of variety.

**Jump alpha** is suitable for children and adolescents (from seat width 24 cm)

**Jump** embodies a new generation of foldable wheelchairs: adaptable, minimized pack size and torsion-resistant similar to a rigid frame.

**Jump alpha** is your reliable companion at home, at school, with friends, on the sports field...





When folded, **Jump alpha** fits easily in any car trunk. **Jump alpha** is the perfect companion for all outdoor activities.

## **Measures and Details**



## **Standard Version**

- Foldable aluminium frame, abducted or straight
- Adjustable seat and back cover (adaptable without any additional parts)
- Standard- or profile wheels with integrated handrims, each version with quick-release axles, pneumatic or flat free tyres
- Many different finish alternatives: shiny, matt, metallic, coarse-structured or dormant
- Caster wheels with alu fork in many different versions



Jump alpha combines a stylish design with full flexibility and a wide range of component options. Thus Jump is not only the perfect medical aid for many therapy methods, but at the same time allows a fully included and active lifestyle.

## **More Options**

- Firm seat plate SitzFix
- Anatomical seat and back cushions
- Back angle adjustable with raster by 40° or with gas