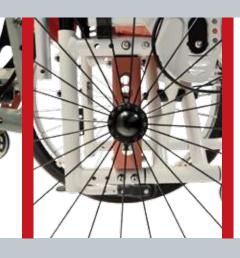

## **Standard Version**

- Foldable aluminium frame, abducted or straight
- Adjustable seat and back cover (adaptable without any additional parts)
- Standard- or profile wheels with integrated handrims, each version with quick-release axles, pneumatic or flat free tyres
- Many different finish alternatives: shiny, matt, metallic, coarse-structured or dormant
- Caster wheels with alu fork in many different versions