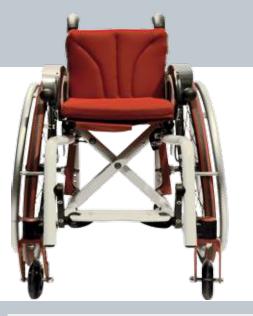

## **Measures and Details**

## **Standard Version**

- Foldable aluminium frame, abducted or straight
- Adjustable seat and back cover (adaptable without any additional parts)
- Standard- or profile wheels with integrated handrims, each version with quick-release axles, pneumatic or flat free tyres
- Many different finish alternatives: shiny, matt, metallic, coarse-structured or dormant
- Caster wheels with alu fork in many different versions