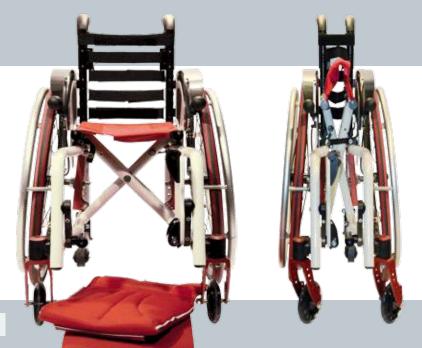

**Jump alpha** is your reliable companion at home, at school, with friends, on the sports field...

When folded, **Jump alpha** fits easily in any car trunk. **Jump alpha** is the perfect companion for all outdoor activities.

Jump alpha combines a stylish design with full flexibility and a wide range of component options. Thus Jump is not only the perfect medical aid for many therapy methods, but at the same time allows a fully included and active lifestyle.