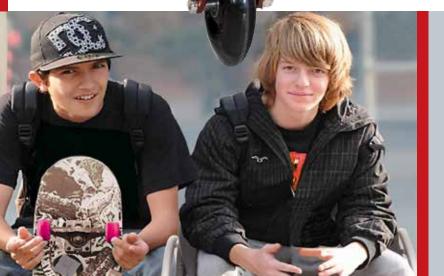

**Jump alpha** is your reliable companion at home, at school, with friends, on the sports field...

When folded, **Jump alpha** fits easily in any car trunk. **Jump alpha** is the perfect companion for all outdoor activities.

Jump alpha combines a stylish design with full flexibility and a wide range of component options. Thus Jump is not only the perfect medical aid for many therapy methods, but at the same time allows a fully included and active lifestyle.

Jump alpha is a fully styled and activating wheelchair for children and adolescents. With Jump alpha a further step towards participation in social environment is possible.

- Different brakes
- Different positioning aids (head rests, abduction wedges and truss pads)
- Therapy tables in different materials and sizes
- Single-hand controls (single-hand steering, double handrim)
- Handrim covers
- More than 250 different spoke cover designs
- Outdoor-Front-End
- Special tyres and much more