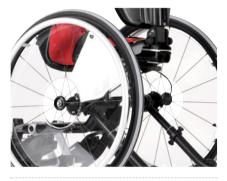

## **Product description**

Sheriff S1 / S2 is a light weight indoor / outdoor wheelchair with slightly cambered propelling wheels. It has great precision and is very maneuverable. Sheriff S1 / S2 is also suitable for children with impaired arm function. A compensation mechanism is available (optional) that makes it possible to maneuver the wheelchair with one hand only. This mechanism makes it easier for the child to steer straight ahead and adds minimal extra weight to the chair. This patented solution is unique and is made only by Krabat AS.

Krabat Sheriff S1 / S2 is suitable for children with a variety of diagnoses, and it is highly adaptable. The angle and height of the seat and backrest, the width of the propelling wheels, and height and position of the footrests can easily be adjusted to find the optimum sitting position. All angles and positions can be set infinitely. Krabat Sheriff S1 is available with 20" propelling wheels. The Sheriff S2 is available with 22" or 24" propelling wheels. A hip belt and footrests with straps are included as standard equipment. A push bar, anti-tip protection, clothing guards, spoke guards and a variety of different waistcoats and support straps are optional. For children in need of extra upper body support, the Sheriff S1 / S2 can be delivered with the Plus backrest and optional Plus equipment.