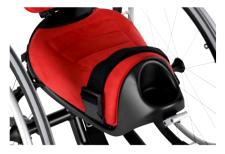

The seat is designed to support the pelvis is in a neutral and stable position which in turn allows the spine to maintain its natural curvature. The seat and backrest of the chair can accommodate a SWASH orthosis for children who require this. The upholstery is durable and machine washable. Stains can be easily removed with a cloth.

## **Color map**

Krabat Sheriff is available with the following cushion colors:

Sand

Grey

Blue

KRARAT SHERIFE 36