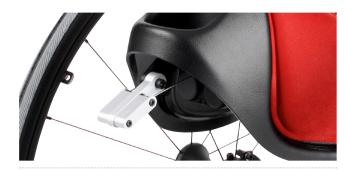

The brake handle is assembled right at the front of the saddle to make it more accessible to users and assistants alike. The brake handle locks both wheels and can be operated with one hand only. Little strength is needed to turn the brake on and off.

#### **Details**

Easy accessible brake handle

Compensation mechanism for one-hand driving