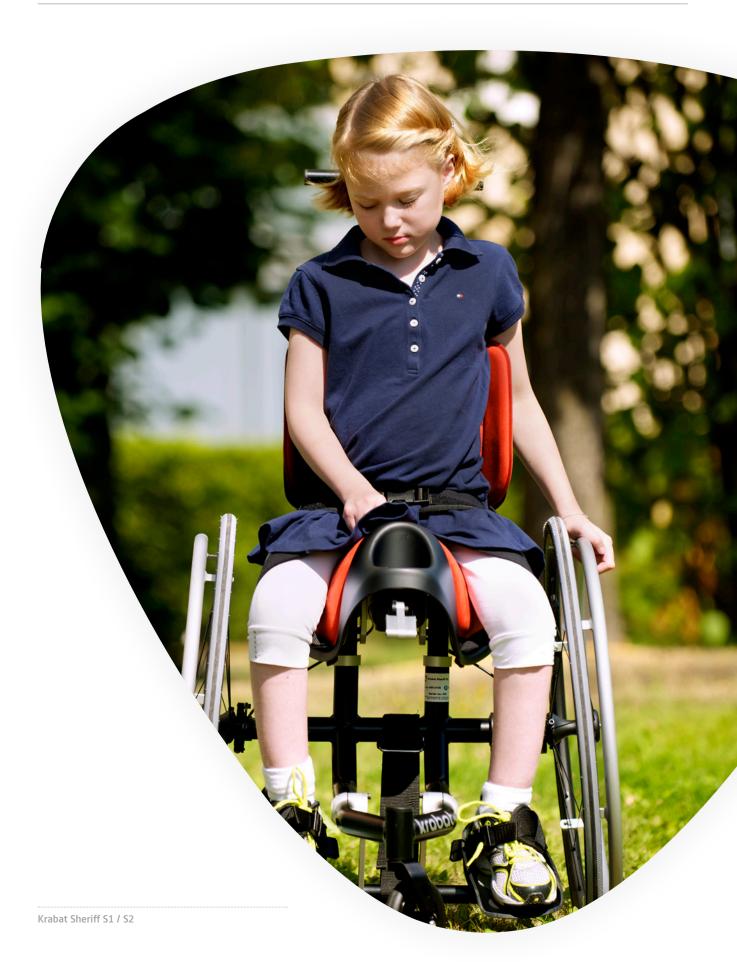

# Krabat Sheriff S1 / S2

Krabat Sheriff S1 / S2 is an active children's wheelchair designed by Krabat. The wheelchair is for indoor and outdoor use, and is highly adaptable with numerous adjustment options.

The child is seated on a saddle seat, which separates the legs from each other. The abducted hip position provides an open angle of the hip joints which tilts the pelvis forward into a neutral position. This, in combination with the the widespread position of the feet, creates a large base of support. The result is a very stable position that reduces the need for upper body support.

Krabat Sheriff S1 / S2 has a compact and modern design that invites participation. The smart design draws attention to the child and not the chair. The wheelchair allows more freedom of movement and variation.