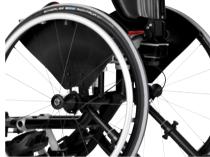

The brake handle is assembled right at the front of the saddle to make it more accessible to users and assistants alike. The brake handle locks both wheels and can be operated with one hand only. Little strength is needed to turn the brake on and off.

#### **Details**

Easy accessible brake handle

Compensation mechanism for one-hand driving