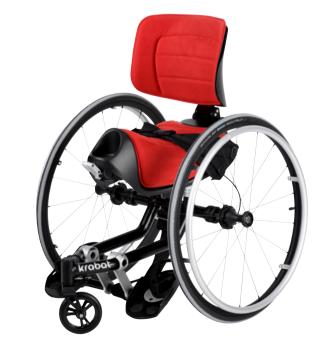

# Krabat Sheriff S1 / S2

Krabat Sheriff S1 / S2 is an active children's wheelchair designed by Krabat. The wheelchair is for indoor and outdoor use, and is highly adaptable with numerous adjustment options.

The child is seated on a saddle seat, which separates the legs from each other. The abducted hip position provides an open angle of the hip joints which tilts the pelvis forward into a neutral position. This, in combination with the the widespread position of the feet, creates a large base of support. The result is a very stable position that reduces the need for upper body support.

Krabat Sheriff S1 / S2 has a compact and modern design that invites participation. The smart design draws attention to the child and not the chair. The wheelchair allows more freedom of movement and variation.

## **Product description**

Sheriff S1 / S2 is a light weight indoor / outdoor wheelchair with slightly cambered propelling wheels. It has great precision and is very maneuverable. Sheriff S1 / S2 is also suitable for children with impaired arm function. A compensation mechanism is available (optional) that makes it possible to maneuver the wheelchair with one hand only. This mechanism makes it easier for the child to steer straight ahead and adds minimal extra weight to the chair. This patented solution is unique and is made only by Krabat AS.

The brake handle is assembled right at the front of the saddle to make it more accessible to users and assistants alike. The brake handle locks both wheels and can be operated with one hand only. Little strength is needed to turn the brake on and off.

Krabat Sheriff S1 / S2 is suitable for children with a variety of diagnoses, and it is highly adaptable. The angle and height of the seat and backrest, the width of the propelling wheels, and height and position of the footrests can easily be adjusted to find the optimum sitting position. All angles and positions can be set infinitely. Krabat Sheriff S1 is available with 20" propelling wheels. The Sheriff S2 is available with 22" or 24" propelling wheels. A hip belt and footrests with straps are included as standard equipment. A push bar, anti-tip protection, clothing guards, spoke guards and a variety of different waistcoats and support straps are optional. For children in need of extra upper body support, the Sheriff S1 / S2 can be delivered with the Plus backrest and optional Plus equipment.