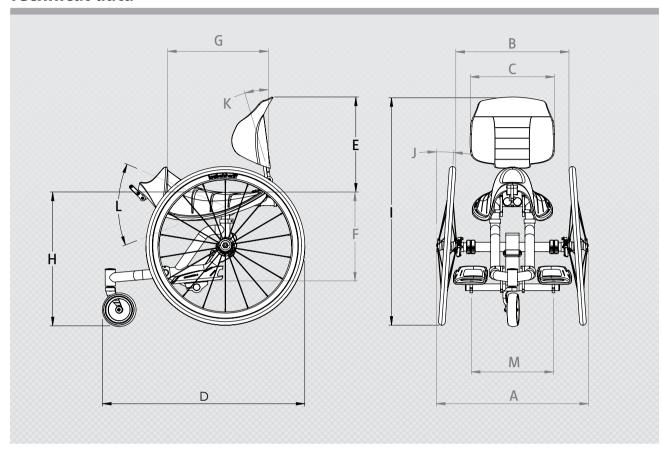

## **Technical data**

| MEASUREMENTS | DESCRIPTION                       | SIZE 1        | SIZE 2          |  |
|--------------|-----------------------------------|---------------|-----------------|--|
| Α            | Total width                       | 52 to 60 cm   | 56 to 64 cm     |  |
| В            | Distance between the drive wheels | 38 to 46 cm   | 42 to 50 cm     |  |
| С            | Width of the backrest             | 26 cm         | 31,5 cm         |  |
| D            | Total length                      | 66,5 cm       | 76,5 cm         |  |
| E            | Height of backrest                | 27 to 32 cm   | 36 to 41 cm     |  |
| F            | Distance from seat to footrest    | 19 to 38 cm   | 19 to 44,5 cm   |  |
| G            | Depth of seat (max)               | 28 cm         | 32 cm           |  |
| Н            | Height of seat                    | 44 to 58 cm   | 47,5 to 52,5 cm |  |
| I I          | Total height                      | 71 to 79 cm   | 80 to 90 cm     |  |
| J            | Camber angle                      | 4 °           | 4 °             |  |
| K            | Angle of backrest                 | 0 to 90 °     | 0 to 90 °       |  |
| L            | Angle of seat                     | -15 to +15 °  | -15 to +15 °    |  |
| M            | Distance between the footrests    | 17,5 to 35 cm | 17,5 to 35 cm   |  |
|              | Weight                            | 7,5 kg        | 7,9 kg          |  |
|              |                                   |               |                 |  |