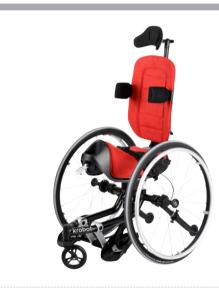

# Krabat Sheriff S1 / S2

Krabat Sheriff S1 / S2 is an active children's wheelchair designed by Krabat. The wheelchair is for indoor and outdoor use, and is highly adaptable with numerous adjustment options.

The child is seated on a saddle seat, which separates the legs from each other. The abducted hip position provides an open angle of the hip joints which tilts the pelvis forward into a neutral position. This, in combination with the the widespread position of the feet, creates a large base of support. The result is a very stable position that reduces the need for upper body support.

Krabat Sheriff S1 / S2 has a compact and modern design that invites participation. The smart design draws attention to the child and not the chair. The wheelchair allows more freedom of movement and variation.

## **Product description**

Sheriff S1 / S2 is a light weight indoor / outdoor wheelchair with slightly cambered propelling wheels. It has great precision and is very maneuverable. Sheriff S1 / S2 is also suitable for children with impaired arm function. A compensation mechanism is available (optional) that makes it possible to maneuver the wheelchair with one hand only. This mechanism makes it easier for the child to steer straight ahead and adds minimal extra weight to the chair. This patented solution is unique and is made only by Krabat AS.