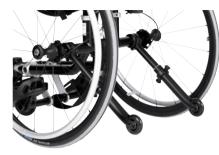

## **Product description**

Sheriff S1 / S2 is a light weight indoor / outdoor wheelchair with slightly cambered propelling wheels. It has great precision and is very maneuverable. Sheriff S1 / S2 is also suitable for children with impaired arm function. A compensation mechanism is available (optional) that makes it possible to maneuver the wheelchair with one hand only. This mechanism makes it easier for the child to steer straight ahead and adds minimal extra weight to the chair. This patented solution is unique and is made only by Krabat AS.

Krabat Sheriff S1 / S2 is suitable for children with a variety of diagnoses, and it is highly adaptable. The angle and height of the seat and backrest, the width of the propelling wheels, and height and position of the footrests can easily be adjusted to find the optimum sitting position. All angles and positions can be set infinitely. Krabat Sheriff S1 is available with 20" propelling wheels. The Sheriff S2 is available with 22" or 24" propelling wheels. A hip belt and footrests with straps are included as standard equipment. A push bar, anti-tip protection, clothing guards, spoke guards and a variety of different waistcoats and support straps are optional. For children in need of extra upper body support, the Sheriff S1 / S2 can be delivered with the Plus backrest and optional Plus equipment.