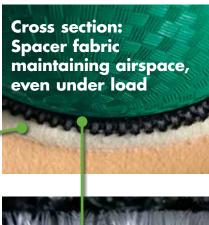

#### Comfort

The top visco-elastic ("memory foam") layer conforms to the sitter's unique shape, making for a comfortable ride on the supportive contours of the base.

The cushion contour, spacer fabric outer cover and inner incontinent resistant cover all work together to keep the user and cushion dry.

## Heat and moisture management

The viscoelastic layer conforms while the spacer fabric outer cover maintains air space between the sitter and cushion for a potentially cooler and dryer sitting experience.