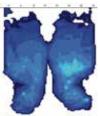

## What pressure mapping reveals...

A pressure map (shown below) is a computerized tool for assessing pressure distribution. When a subject sits on a pressure mapping mat laid over a cushion, a computer screen displays a map of pressures. Typically, the hotter colors (the reds) indicate areas of higher pressures, and the cooler colors (the blues) indicate areas of lower pressures.

#### Competive vs Forward Cushion when cold (23°F)

Competitor

Forward Cushion

When frozen, the competitor cushion is hard and is not safe to sit on. The Ride Forward demonstrates potentially safer support when stiffened by freezing.