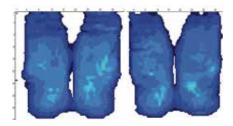

## What pressure mapping reveals...

A pressure map (shown below) is a computerized tool for assessing pressure distribution. When a subject sits on a pressure mapping mat laid over a cushion, a computer screen displays a map of pressures. Typically, the hotter colors (the reds) indicate areas of higher pressures, and the cooler colors (the blues) indicate areas of lower pressures.

#### **Competitive Cushion**

Start sitting

30 minutes later

After sitting for only 30 minutes, the competitor cushion's visco-elastic material displaces, causing the sitter to bottom out on the polyurethane foam base. This creates a potentially dangerous situation.

#### **Forward Cushion**

30 minutes later

Start sitting

Performance on the Ride Forward Cushion is consistent at room temperature, and as it warms over the same 30 minutes.